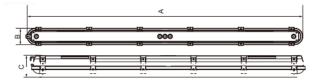

136 lm/W, 4000 K, drive current 110 mA, Non dimmable, CRI80, IP65, IK08,

A 1490 X B 95 X C 75